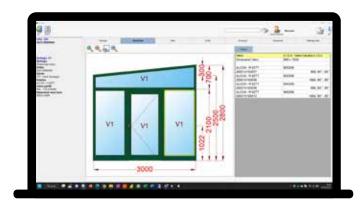

## Features of FST Job:

Typology identification starting from the barcode of any element

Zoom and CAD drawing to display also large frames

Displaying of the vertical and horizontal section of the typology

Displaying of the accessories envisaged for the typology

Displaying of glass measurements and their position on the typology

Graphical interface that can also be used on touchscreens

Display of the list of pieces for assembling the frame