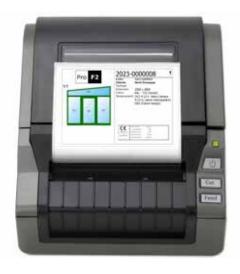

# **Shipping Label Kit**

The kit produces an A6 format label containing information for the delivery and installation of door and window frames. The kit includes a labeller and software.

# **Piece Label Kit**

The kit produces a label for each piece on a roll, sorting them by "profile code" and following the order of the optimised cutting list. The kit includes a labeller and software.