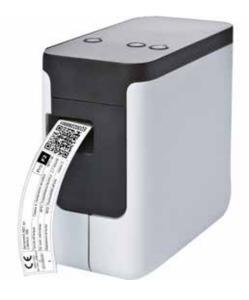

## **CE** and identification label kit

The kit produces a weather-proof plastic label with the CE marking data and the identification code of the frame. The kit includes a labeller and software.