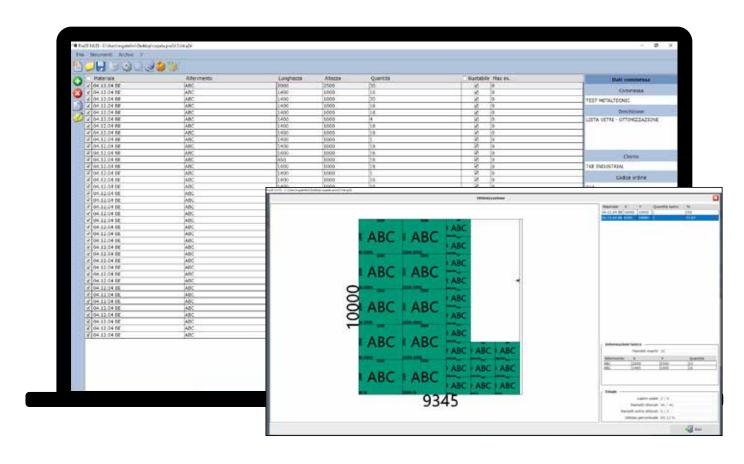

Pro2D optimises panel and glazing cutting and can be used individually or integrated with ProF2.

The program calculates the cutting to be carried out according to the size of the available panes. Any reusable excess material is automatically stored for later use. The printed documentation shows the operator the cutting sequence for each panel.

## Features of Pro2D:

Flat optimisation of rectangular shapes

Guillotine or nested optimisation criterion

Materials management with or without venation

Panels warehouse

Automatic loading/unloading of panels from the warehouse

Print layout optimisation

Automatic import of orders from ProF2