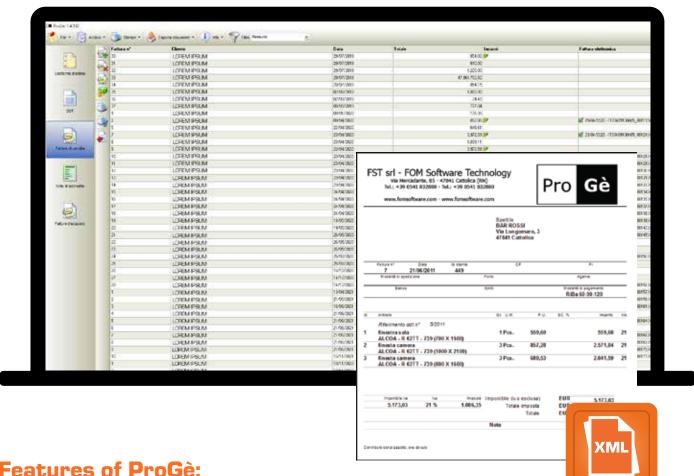

## Pro Gè

ProGè imports data directly from a ProF2 quotation as well as data manually entered and generates the transport document and sales invoice.

Monthly cash outflows can also be monitored using the purchase invoice entry module. Instant and clear reports are a valuable tool for monitoring a company's economic performance.

## Features of ProGè:

Creation of Transport Documents and sales invoices

Import of data from ProF2 quotations

Management of payments, carriers, different destinations etc.

Entry of purchase invoices

Monthly assets and liabilities schedule

Export of invoices in XML electronic format

Printing of reports by period, customer and/or typology