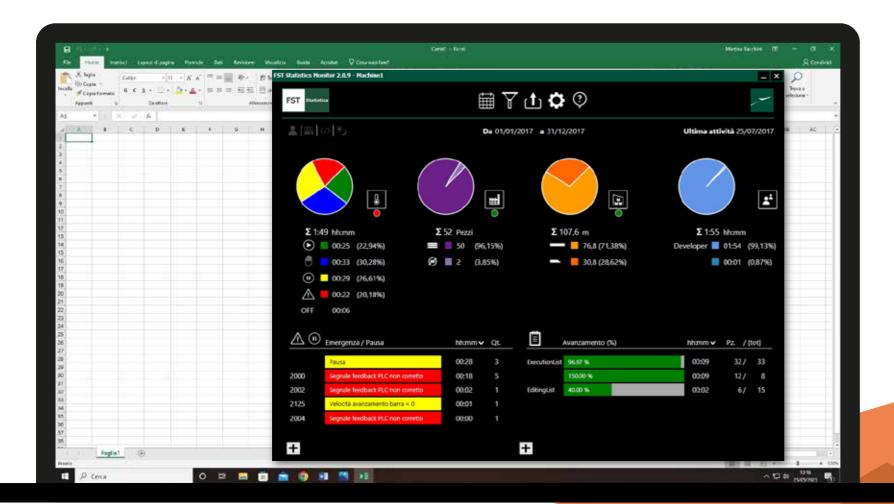

## **Data Display**

The collected information is presented in the form of a table or graph, allowing for quick analysis without interfering with normal production activities.

### Features of FST Statistics:

Machine efficiency reports

**Production reports** 

Incoming material reports

Operator work time reports

Error reporting and machine alarms by type and frequency

Progress status of production orders

## **Data Export for Integration with MES S**ystems

The data generated by FST Statistics can be exported in CSV format, enabling further analysis in the most common MES systems or directly in Microsoft Excel®. Upon request, it is possible to export data with customized file formats based on the customer's needs.

Data export to files for integration with MES and Microsoft Excel®

\* features may vary depending on the connected machine